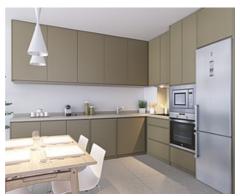

Reference: AP1380 Bedrooms: 2,3

• Bathrooms: 2

• **Built Size:** 84 - 136 m <sup>2</sup>

• Terrace: 15 - 38 m <sup>2</sup>